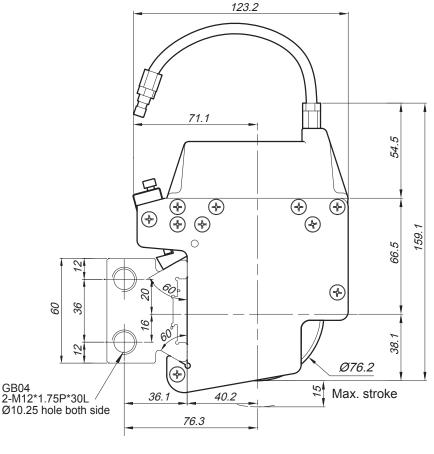

The adaptive knife-holder can be installed with guide-bar GB01/GB02/GB04 accessories and replace different types of blades for multipurpose application.

MT-A160 is perfectly suited to a wide range of slitting task such as light rubber, paper, cloth, plastic film...etc.

#### » Specification

- Min. slitting width: 11mm
- Max. slitting speed: 100M/min (1)
- Down stroke range: 0~15mm
- Max. air pressure: 6kg/cm²
- Blade dia. : ø76.2mm
- Guide-bar: GB01/GB02/GB04

(1) Max slitting speed depends on different material and the condition will be changed.