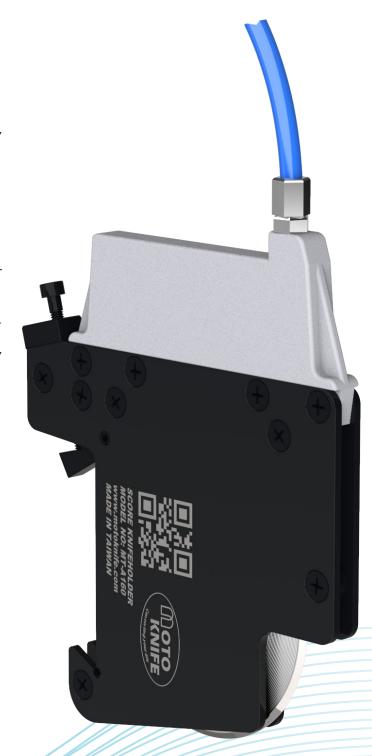

## MT-A160

### MT-A160 features a compact

dimension design, steel body frame and versatile application in the score knife-holder category. It is optimally suited to under 11mm width narrow slitting work.

Thanks to its CNC machining steel body frame, the excellent rigidity knife-holder not only offers absolutely outstanding performance in various material slitting jobs, but also enables lifetime extending.

The adaptive knife-holder can be installed with guide-bar GB01/GB02/GB04 accessories and replace different types of blades for multipurpose application.

MT-A160 is perfectly suited to a wide range of slitting task such as light rubber, paper, cloth, plastic film...etc.