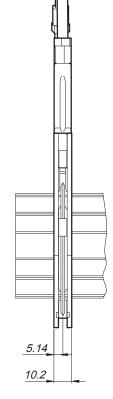

#### » Specification

- Min. slitting width: 11mm
- Max. slitting speed: 100M/min (1)
- Down stroke range: 0~15mm
- Max. air pressure: 6kg/cm²
- Blade dia. : ø76.2mm
- Guide-bar: GB01/GB02/GB04

(1) Max slitting speed depends on different material and the condition will be changed.