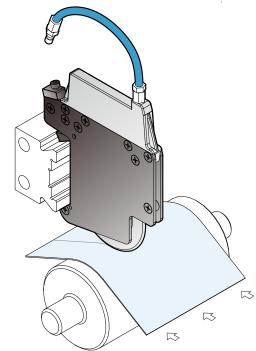

### MT-A160 features a compact

dimension design, steel body frame and versatile application in the score knife-holder category. It is optimally suited to under 11mm width narrow slitting work.

Thanks to its CNC machining steel body frame, the excellent rigidity knife-holder not only offers absolutely outstanding performance in various material slitting jobs, but also enables lifetime extending.

The adaptive knife-holder can be installed with guide-bar GB01/GB02/GB04 accessories and replace different types of blades for multipurpose application.

MT-A160 is perfectly suited to a wide range of slitting task such as light rubber, paper, cloth, plastic film...etc.

#### » Specification

- Min. slitting width: 11mm
- Max. slitting speed: 100M/min (1)
- Down stroke range: 0~15mm
- Max. air pressure: 6kg/cm²
- Blade dia. : ø76.2mm
- Guide-bar: GB01/GB02/GB04

(1) Max slitting speed depends on different material and the condition will be changed.