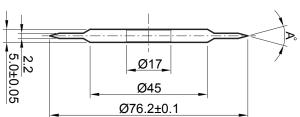

#### » Specification

- Min. slitting width: 11mm
- Max. slitting speed: 100M/min (1)
- Down stroke range: 0~15mm
- Max. air pressure: 6kg/cm²
- Blade dia. : ø76.2mm
- Guide-bar: GB01/GB02/GB04

(1) Max slitting speed depends on different material and the condition will be changed.

| Dash | Flat | Curve | Zig Zag |
|------|------|-------|---------|
|      |      |       |         |

| Product code         | Material | Angle(A) | Hardness   |
|----------------------|----------|----------|------------|
| BS-K-076-017-050-D30 | CVD 11   | 30°      | HRC60°~62° |
| BS-K-076-017-050-D60 | SKD-11   | 60°      |            |